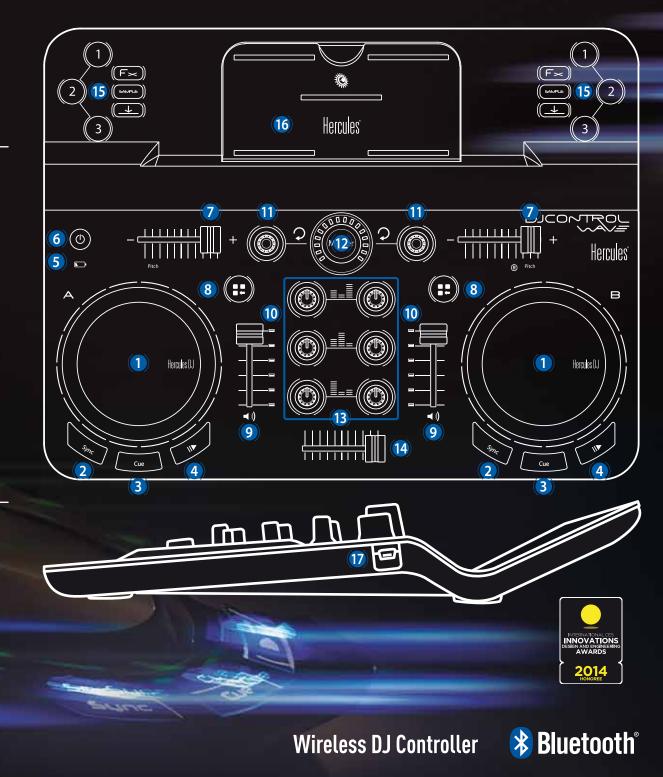

The dedicated wireless DJ controller for iPad

- 1 Jog wheel with capacitive touch detection
- 2 Sync deck
- 3 Set Cue point and stop
- 4 Play/pause
- 5) Battery level indicator
- 6 On/off + Bluetooth® wireless technology pairing button
- Pitch fader: adjust the track's speed
- 8 Access advanced DJing functions (loops, effects, etc.) on your tablet
- 9 Deck volume
- 10 VU meter
- 11) Enable/disable a loop by pressing on the encoder knob: change the loop's size by turning the encoder knob
- 12 Master volume
- 3-band equalizer (treble/mids/bass)
- (14) Crossfader: fade the sound between the 2 decks
- 15 Select the mode (Effects/Sample/Hotcue) assigned to buttons 1/2/3
- 16 Tilting iPad support
- Micro USB port for charging or connection to PC/Mac
- 18 Battery on/off switch
- 19 Battery service compartment cover