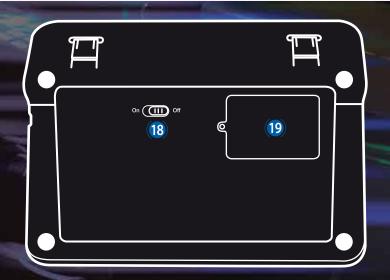

The dedicated wireless DJ controller for iPad

- 1 Jog wheel with capacitive touch detection
- 2 Sync deck
- 3 Set Cue point and stop
- 4 Play/pause
- 5) Battery level indicator
- 6 On/off + Bluetooth® wireless technology pairing button
- Pitch fader: adjust the track's speed
- 8 Access advanced DJing functions (loops, effects, etc.) on your tablet
- 9 Deck volume
- 10 VU meter
- 11) Enable/disable a loop by pressing on the encoder knob: change the loop's size by turning the encoder knob
- 12 Master volume
- 3-band equalizer (treble/mids/bass)
- (14) Crossfader: fade the sound between the 2 decks
- 15 Select the mode (Effects/Sample/Hotcue) assigned to buttons 1/2/3
- 16 Tilting iPad support
- Micro USB port for charging or connection to PC/Mac
- 18 Battery on/off switch
- 19 Battery service compartment cover