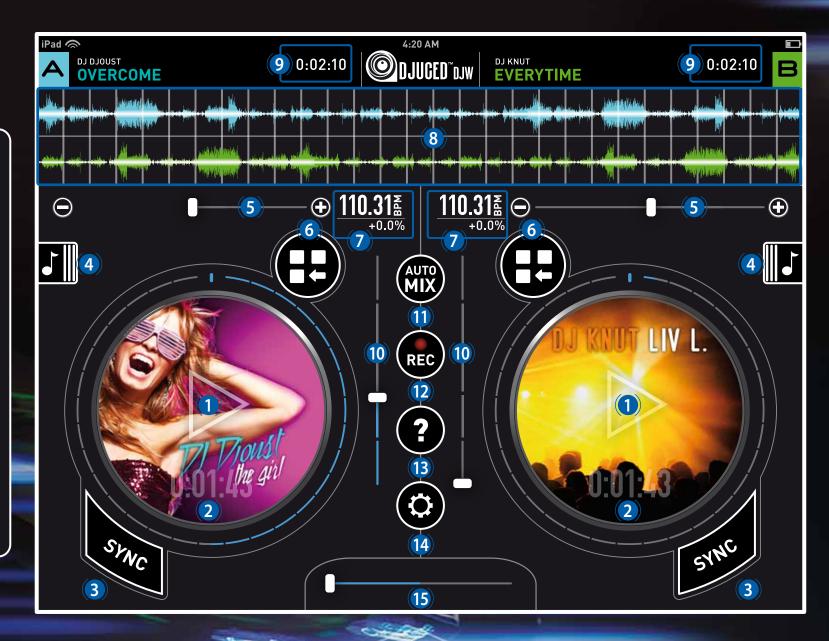

- 1 Play/pause
- Total track duration
- 3) Sync deck
- 4 Access tracks and playlists
- 5 Pitch fader: adjust the track's speed
- 6 Access advanced DJing functions for each deck (loops, effects, etc.)
- Current tempo of your music in BPM. Percentage of difference between the track's current tempo and its original tempo
- 8 Waveforms
- 9) Time remaining/Elapsed time
- 10 Deck volume + VU meter
- 11) Mix tracks automatically
- (12) Record your mix
- 13 Help
- 14 App settings
- 15 Crossfader: fade the sound between the 2 decks