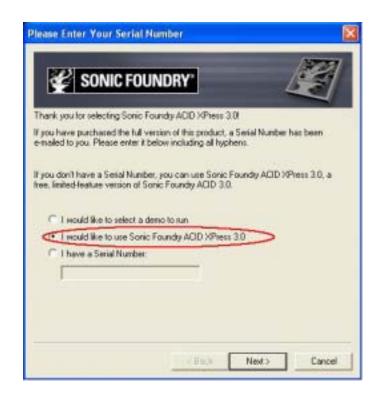

## **Sonic Foundry Acid Express**

Acid Express is free limited feature version of Sonic Foundry Acid, A serial number is need only to unlock the features of the full version (which can be obtained from Sonic Foundry).

To use the software, simply select the second choice (as shown), and follow the instructions to complete the installation process.