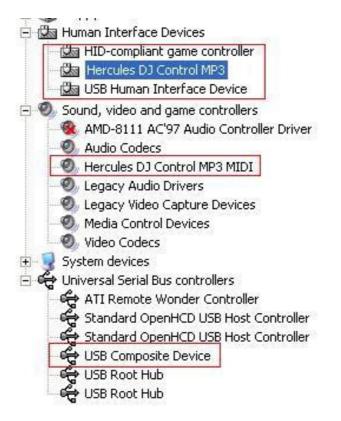

## When launching Virtual DJ, I get the error: " A controller has not been detected".

First, Make sure the DJ Control MP3 is properly connected to the computer.

In **Device Manager** > **SOUND VIDEO AND GAME CONTROLLERS**, you should normally get the following components after the installation:

If **Hercules DJ Control MP3** (here in blue) is recognized as another **USB Human Interface Device**, you will not be able to use the DJ Control as a MIDI controller. Consequently, **Virtual DJ** won't be able start if the console is not installed correctly. You will need to reinstall the driver.