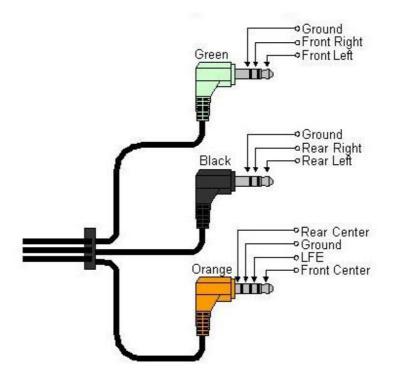

## Why can't I get sound from all speakers when I connect my 6.1 / 7.1 system to a Hercules soundcard?

Some 6.1/7.1 sound systems from Logitech and Creative are using a nonstandard 4 point connector (Orange), which is used to transmit the signal to the subwoofer, Rear and Front center speaker. This type of connection scheme is used only by Creative soundcards.

When using a soundcard with standard type connection scheme (such as Hercules soundcards), proceed as follow:

- From your soundcard control panel, select **5.1** or **6 Speakers** as output type

- Connect speaker system to your soundcard following the standard color scheme