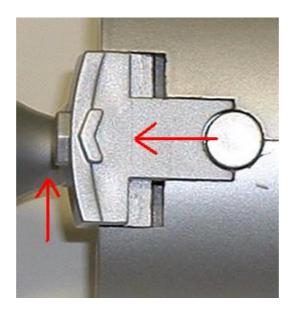

To remove this piece, push it backward while pulling upward:

Next, remove de second piece, "O", by sliding it backward, and remove the base, sliding upward. You will then obtain de following pieces:

All that is left to do is to re-assemble everything. Start by inserting the  $\mathbf{``O''}$  where the base use to be, at the bottom of the speaker: