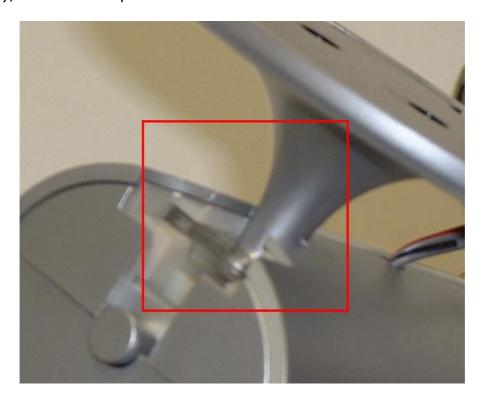

To remove this piece, push it backward while pulling upward:

Next, remove de second piece, "O", by sliding it backward, and remove the base, sliding upward. You will then obtain de following pieces:

All that is left to do is to re-assemble everything. Start by inserting the  $\mathbf{``O''}$  where the base use to be, at the bottom of the speaker:

Once you've attached the base to the wall using a screw or hook (not included), slide in the speaker:

Finally, insert the  $\mathbf{``T''}$  to complete the assembly: