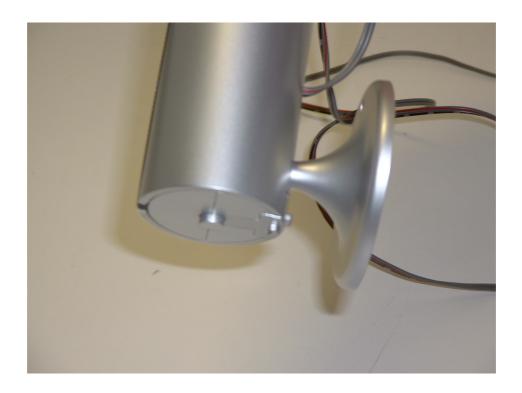

To remove this piece, push it backward while pulling upward:

Next, remove de second piece, "O", by sliding it backward, and remove the base, sliding upward. You will then obtain de following pieces:

All that is left to do is to re-assemble everything. Start by inserting the  $\mathbf{``O''}$  where the base use to be, at the bottom of the speaker:

Once you've attached the base to the wall using a screw or hook (not included), slide in the speaker:

Finally, insert the  $\mathbf{``T''}$  to complete the assembly: