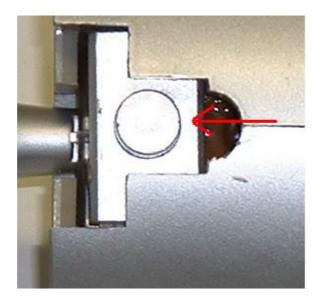

To remove this piece, push it backward while pulling upward:

Next, remove de second piece, "O", by sliding it backward, and remove the base, sliding upward. You will then obtain de following pieces:

All that is left to do is to re-assemble everything. Start by inserting the  $\mathbf{``O''}$  where the base use to be, at the bottom of the speaker: