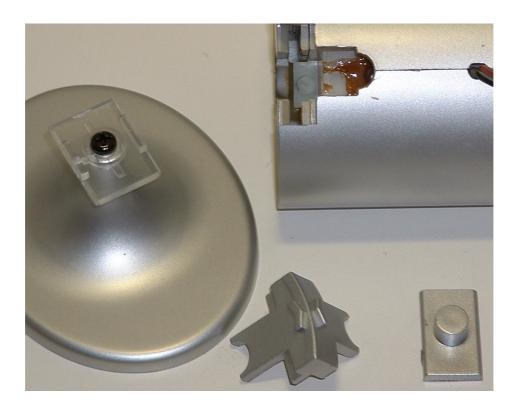

To remove this piece, push it backward while pulling upward:

Next, remove de second piece, "O", by sliding it backward, and remove the base, sliding upward. You will then obtain de following pieces:

All that is left to do is to re-assemble everything. Start by inserting the  $\mathbf{``O''}$  where the base use to be, at the bottom of the speaker:

Once you've attached the base to the wall using a screw or hook (not included), slide in the speaker:

Finally, insert the  $\mathbf{``T''}$  to complete the assembly: