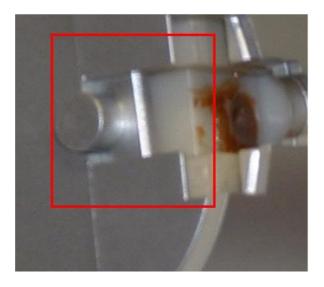

## How do I proceed to hang my speakers to the wall?

In order to be able to hang your speakers to a wall, the position of the base need to be modified.

At the back of each speakers, you'll find a movable  $\,$  piece shaped like a "T" :

To remove this piece, push it backward while pulling upward:

Next, remove de second piece, "O", by sliding it backward, and remove the base, sliding upward. You will then obtain de following pieces:

All that is left to do is to re-assemble everything. Start by inserting the  $\mathbf{``O''}$  where the base use to be, at the bottom of the speaker: