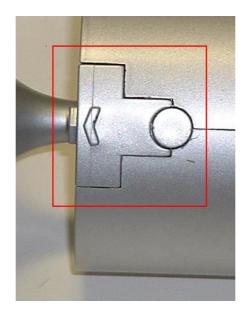

## How do I proceed to hang my speakers to the wall?

In order to be able to hang your speakers to a wall, the position of the base need to be modified.

At the back of each speakers, you'll find a movable  $\,$  piece shaped like a "T" :