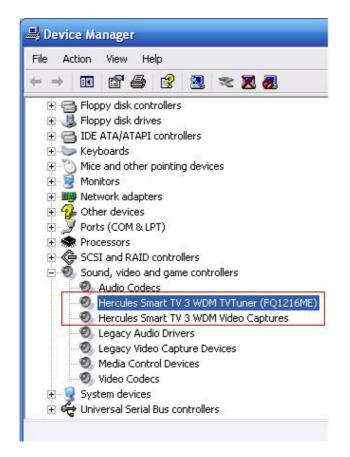

Under **SOUND VIDEO AND GAME CONTROLLERS**, you should normally get the following:

NOTE: The "TvTuner" denomination may vary according to your card model.

Once done, proceed to installing Win DVR again.