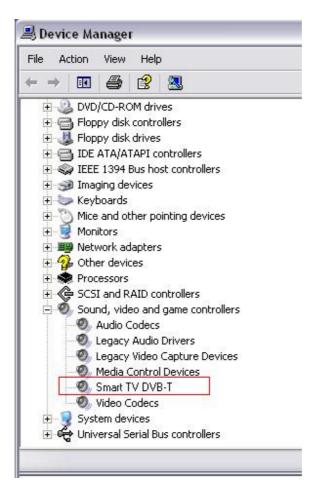

Under **SOUND VIDEO AND GAME CONTROLLERS**, you should normally get the following:

Once done, proceed to installing Win DVR again.