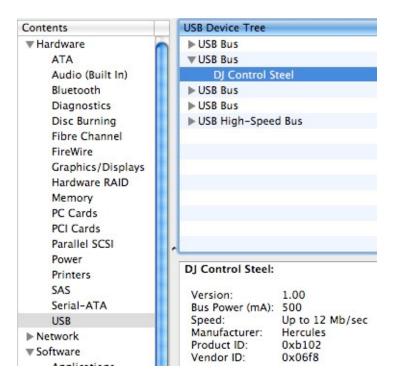

## How can I verify that my DJ Control Steel is correctly installed on my MAC computer?

Once installed, the DJ Control Steel should normally be enumerated by System Profiler (**Application / Utilities**):