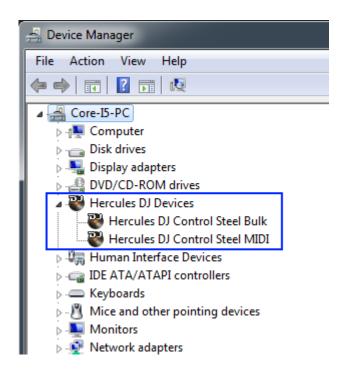

## How can I verify that my DJ Control Steel is correctly installed on my PC?

First, we recommend that you use the latest driver version available from our web site to proceed to the installation.

Once connected and installed, the DJ Console should normally be enumerated under **Device Manager**:

- Right click on MY COMPUTER icon on your desktop and select Managed
- From the left column, click on Device Manager

The different elements of the **DJ Control** you should normally appear in the following categories: