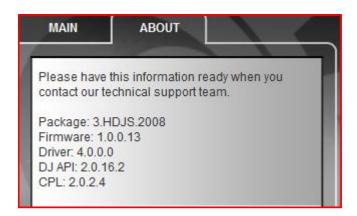

The **DJ Console Control Panel** should also appear in the notification area (near the clock). It can also be accessed from Windows **Control Panel**.

The **ABOUT** tab provides information about the drivers currently installed. If you ever need to contact our technical support, be sure to have this information at hand.