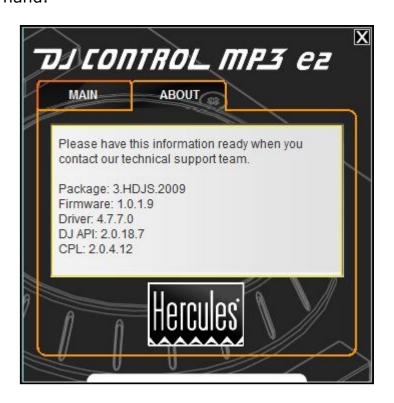

The **DJ Console Control Panel** should also appear in the notification area (near the clock). It can also be accessed from Windows **Control Panel**.

The **ABOUT** tab provides information about the drivers currently installed. If you ever need to contact our technical support, be sure to have this information at hand.