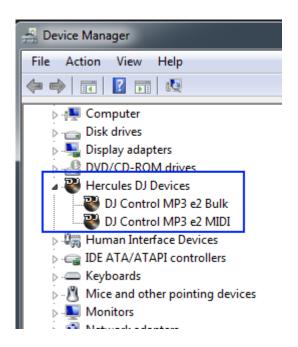

## How can I verify that my DJ Control MP3 e2 is correctly installed on my PC?

First, we recommend that you use the latest driver version available from our web site to proceed to the installation.

Once connected and installed, the DJ Console should normally be enumerated under **Device Manager**:

- Right click on COMPUTER icon on your desktop and select Manage
- From the left column, click on **Device Manager**

The different elements of the **DJ Control** you should normally appear in the following categories: