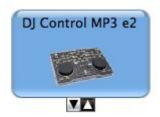

The DJ Control will also be present in **Audio/MIDI SETUP** (**Application > Utilities**):

Under MIDI Devices, you should notice the icon DJ Control MP3 e2