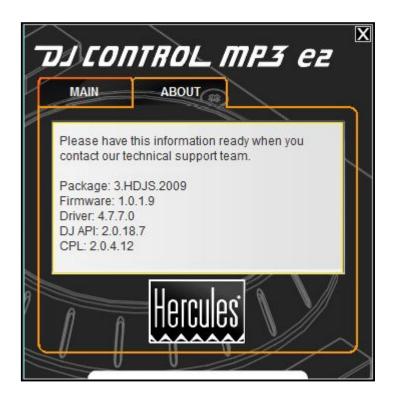

## The **DJ Console Control Panel**, desktop

should also appear on the

The **ABOUT** tab provides information about the drivers currently installed. If you ever need to contact our technical support, be sure to have this information at hand.