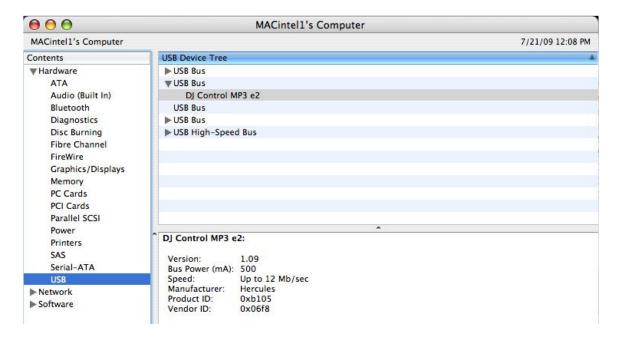

## How can I verify that my DJ Control MP3 e2 is correctly installed on my MAC computer?

Once installed, the DJ Control MP3 e2 should normally be enumerated in System Profiler (**Application > Utilities**):