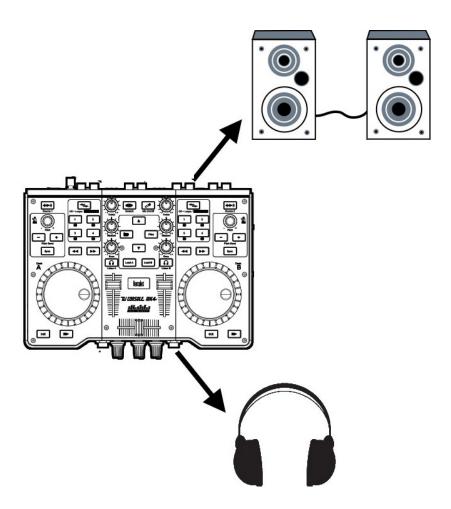

## How can I use Virtual DJ with my computer's integrated speakers or soundcard?

**Virtual DJ LE**, included with **Hercules DJ Console Mk4**, is a dedicated version specially configured to exclusively use the Mk4 integrated soundcard. It is <u>necessary</u> to connect speakers directly to the DJ Console outputs.

You can use either the mini-jack or RCA connectors of **Output 1-2** to connect regular computer speakers or a home sound system on the back of the Mk4

The DJ Console's soundcard was built specifically for audio and DJ applications and will provide better performances than your computer's soundcard.