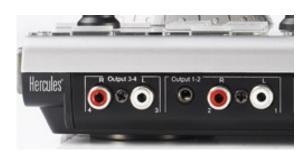

You can use either the mini-jack or RCA connectors of **Output 1-2** to connect regular computer speakers or a home sound system on the back of the Mk4

The DJ Console's soundcard was built specifically for audio and DJ applications and will provide better performances than your computer's soundcard.