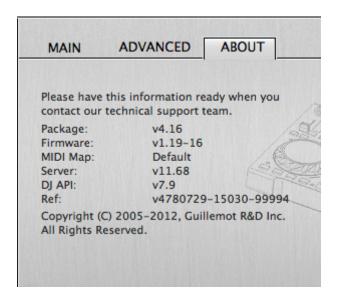

should also appear on

The **ABOUT** tab provides information about the drivers currently installed. If you ever need to contact our technical support, be sure to have this information at hand.