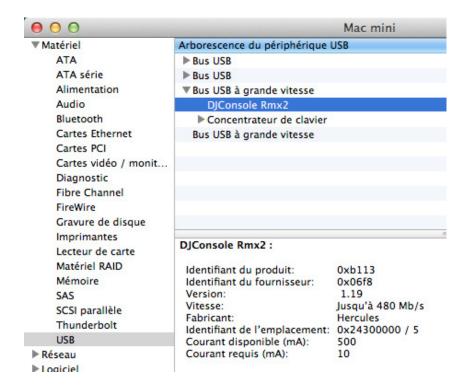

## How can I verify the DJConsole Rmx2 is correctly installed on my MAC computer?

Once installed, the DJConsole Rmx2 should normally be enumerated by **System Profiler** (**Application > Utilities**):