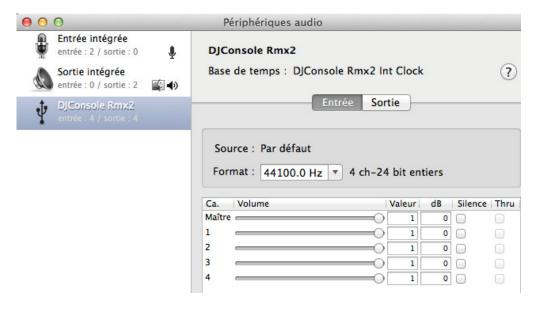

## The DJ Console will also be present in **Audio/MIDI SETUP** (in **Applications >Utilities**):

Under **Window > Show MIDI Window**, you should notice the **DJConsole Rmx2** as a device.

The **DJ Console Control Panel** icon, the desktop.