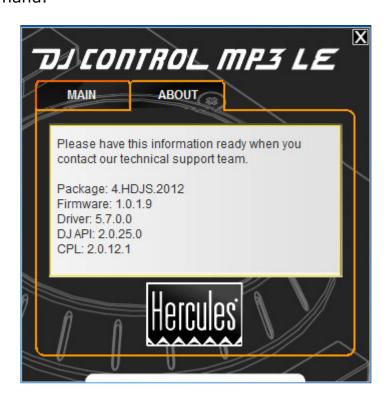

The **DJ Console Control Panel** should also appear in the notification area (near the clock). It can also be accessed from Windows **Control Panel**.

The **ABOUT** tab provides information about the drivers currently installed. If you ever need to contact our technical support, be sure to have this information at hand.