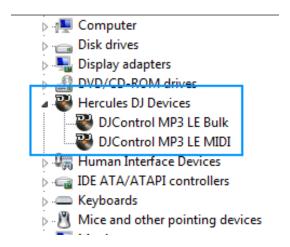

## How can I verify that my DJControl MP3 LE is correctly installed on my PC?

First, we recommend that you use the latest driver version available from our web site to proceed to the installation.

Once connected and installed, the DJ Console should normally be enumerated under **Device Manager**:

- Right click on COMPUTER icon on your desktop and select Manage
- From the left column, click on **Device Manager**

The different elements of the **DJ Control** you should normally appear in the following categories:

The **DJ Console Control Panel** should also appear in the notification area (near the clock). It can also be accessed from Windows **Control Panel**.

The **ABOUT** tab provides information about the drivers currently installed. If you ever need to contact our technical support, be sure to have this information at hand.