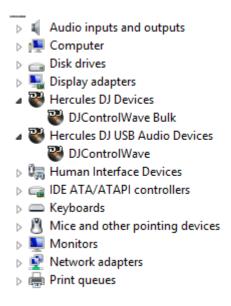

Once connected and installed, the DJ Console should normally be enumerated under **Device Manager**:

The different elements of the **DJ Control** you should normally appear in the following categories: