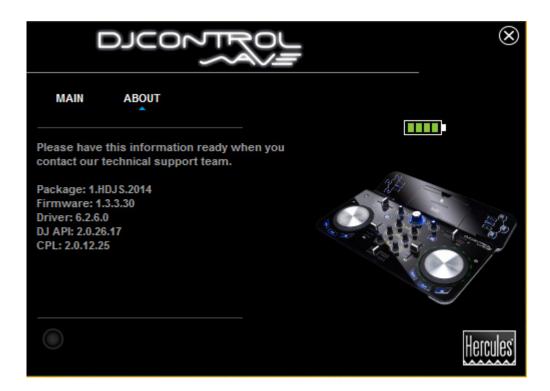

The **DJ Console Control Panel** should also appear in the notification area (near the clock). It can also be accessed from Windows **Control Panel**.

The ABOUT tab provides information about the drivers currently installed. If you ever need to contact our technical support, be sure to have this information at hand.