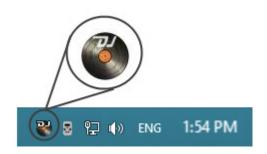

The **DJ Console Control Panel** should also appear in the notification area (near the clock). It can also be accessed from Windows **Control Panel**.

The ABOUT tab provides information about the drivers currently installed. If you ever need to contact our technical support, be sure to have this information at hand.