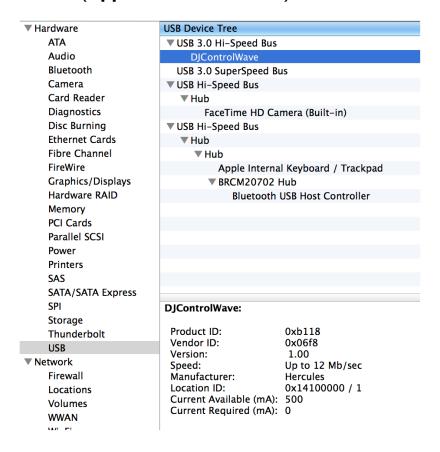

## How can I verify that the DJControlWAVE is correctly installed on my MAC computer?

Once installed, the **DJControlWAVE** should normally be enumerated in System Profiler (**Application > Utilities**):