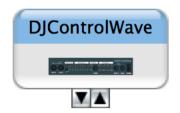

The DJ Control will also be present in **Audio/MIDI SETUP** (**Application > Utilities**):

Under **MIDI Devices**, you should notice the icon **DJControlWAVE** or **USB MIDI Device** (depending on the OS X version used)