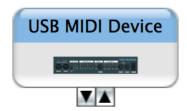

The DJ Control will also be present in **Audio/MIDI SETUP** (**Application > Utilities**):

Under **MIDI Devices**, you should notice the icon **DJControlWAVE** or **USB MIDI Device** (depending on the OS X version used)