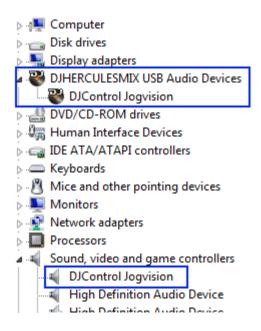

Once connected and installed, the different elements of your DJ controller should normally appear under the following categories in **Device Manager**:

The **DJ Console Control Panel** should also appear in the notification area (near the clock). It can also be accessed from Windows **Control Panel**.