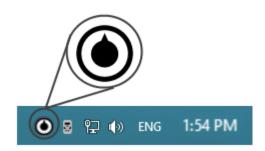

Once connected and installed, the different elements of your DJ controller should normally appear under the following categories in **Device Manager**:

The **DJ Console Control Panel** should also appear in the notification area (near the clock). It can also be accessed from Windows **Control Panel**.