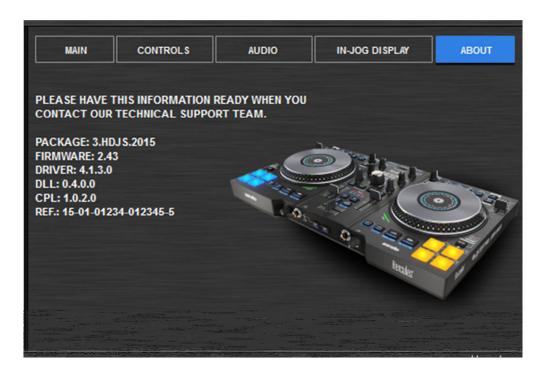

The **ABOUT** tab provides information about the drivers currently installed. If you ever need to contact our technical support, be sure to have this information at hand.