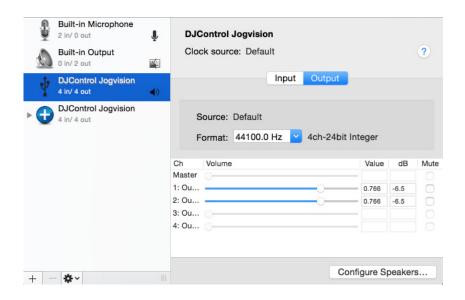

It will also be present in **Audio/MIDI SETUP** (**Applications** > **Utilities**):

Under **Window > Show MIDI studio**, you should notice the following icon:

The **DJ Control Panel** icon should also appear on the desktop. It is also accessible from **Applications > DJHERCULESMIX > DJSeries > DJJogV > ControlPanel.** 