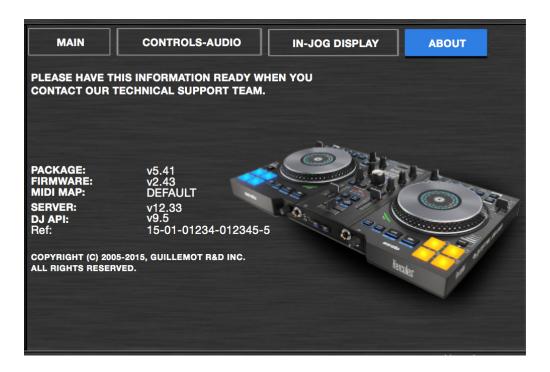

The **ABOUT** tab provides information about the drivers currently installed. If you ever need to contact our technical support, be sure to have this information at hand.