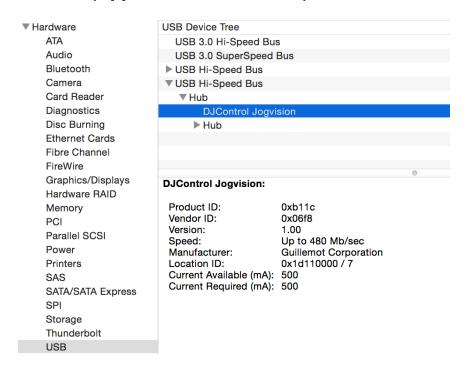

## How can I verify that the DJControl Jogvision is correctly installed on my MAC computer?

Once installed, your DJ controller should normally be enumerated in **System Profiler (Applications > Utilities**):